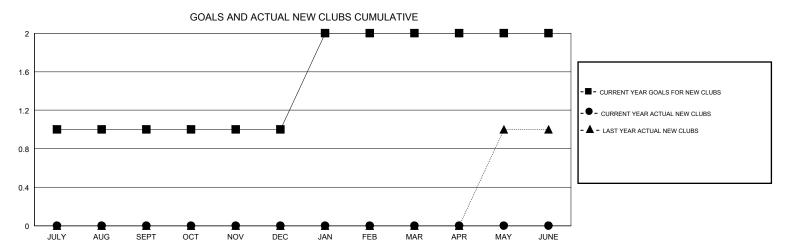

## District 50

GMT: LOCATION HAWAII GMT CA

| Clubs         |               |             |               | Members               |                           |                         |                                                    |  |
|---------------|---------------|-------------|---------------|-----------------------|---------------------------|-------------------------|----------------------------------------------------|--|
|               | RESULTS FOR   | R 2019-2020 |               | RESULTS FOR 2019-2020 |                           |                         |                                                    |  |
| QUARTER       | NEW CLUB GOAL | NEW CLUBS   | DROPPED CLUBS | QUARTER               | MEMBER GROWTH NET<br>GOAL | MEMBER GROWTH<br>ACTUAL | DROPPED<br>MEMBERS ACTUAL<br>(including transfers) |  |
| JULY/AUG/SEPT | 1             | 0           | 0             | JULY/AUG/SEPT         | 25                        | 57                      | 47                                                 |  |
| OCT/NOV/DEC   | 0             | 0           | 1             | OCT/NOV/DEC           | 25                        | 23                      | 51                                                 |  |
| JAN/FEB/MAR   | 1             | 0           | 0             | JAN/FEB/MAR           | 50                        | 0                       | 0                                                  |  |
| APR/MAY/JUNE  | 0             | 0           | 0             | APR/MAY/JUNE          | 25                        | 0                       | 0                                                  |  |