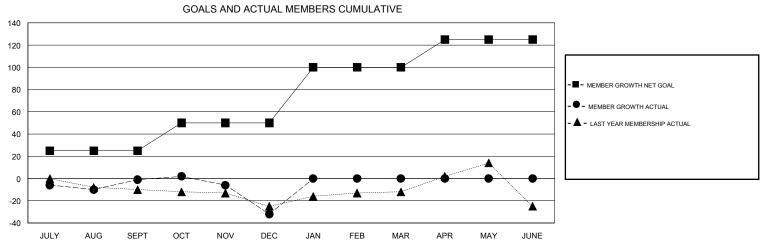

## District 50

GMT: LOCATION HAWAII GMT CA

| Clubs         |               |             |               | Members               |                           |                         |                                                    |  |
|---------------|---------------|-------------|---------------|-----------------------|---------------------------|-------------------------|----------------------------------------------------|--|
|               | RESULTS FOR   | R 2019-2020 |               | RESULTS FOR 2019-2020 |                           |                         |                                                    |  |
| QUARTER       | NEW CLUB GOAL | NEW CLUBS   | DROPPED CLUBS | QUARTER               | MEMBER GROWTH NET<br>GOAL | MEMBER GROWTH<br>ACTUAL | DROPPED<br>MEMBERS ACTUAL<br>(including transfers) |  |
| JULY/AUG/SEPT | 1             | 0           | 0             | JULY/AUG/SEPT         | 25                        | 57                      | 47                                                 |  |
| OCT/NOV/DEC   | 0             | 0           | 1             | OCT/NOV/DEC           | 25                        | 23                      | 51                                                 |  |
| JAN/FEB/MAR   | 1             | 0           | 0             | JAN/FEB/MAR           | 50                        | 0                       | 0                                                  |  |
| APR/MAY/JUNE  | 0             | 0           | 0             | APR/MAY/JUNE          | 25                        | 0                       | 0                                                  |  |